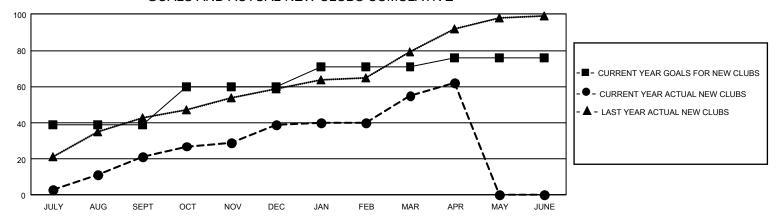

## GOALS AND ACTUAL NEW CLUBS CUMULATIVE

## GMT Constitutional Area 6, Group C

REPORT DOES NOT INCLUDE CLUBS IN UNDISTRICTED AREAS.

| Clubs                 |               |           |               | Members               |                         |                         |                                                    |
|-----------------------|---------------|-----------|---------------|-----------------------|-------------------------|-------------------------|----------------------------------------------------|
| RESULTS FOR 2022-2023 |               |           |               | RESULTS FOR 2022-2023 |                         |                         |                                                    |
| QUARTER               | NEW CLUB GOAL | NEW CLUBS | DROPPED CLUBS | QUARTER MEI           | MBER GROWTH NET<br>GOAL | MEMBER GROWTH<br>ACTUAL | DROPPED MEMBERS<br>ACTUAL (including<br>transfers) |
| JULY/AUG/SEPT         | 117           | 21        | 1             | JULY/AUG/SEPT         | 209                     | 1,043                   | 555                                                |
| OCT/NOV/DEC           | 63            | 18        | 12            | OCT/NOV/DEC           | 173                     | 859                     | 561                                                |
| JAN/FEB/MAR           | 33            | 16        | 1             | JAN/FEB/MAR           | 139                     | 1,503                   | 296                                                |
| APR/MAY/JUNE          | 15            | 7         | 0             | APR/MAY/JUNE          | 53                      | 433                     | 95                                                 |