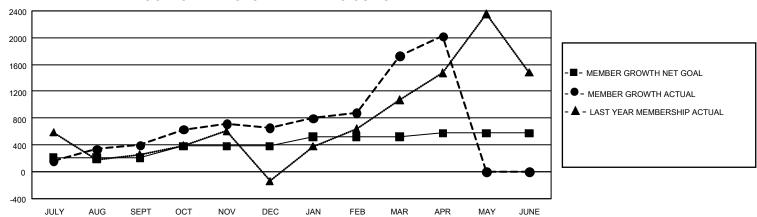

## GOALS AND ACTUAL MEMBERS CUMULATIVE

| DROPPED CLUBS: 14 |       | 421 CLUBS OF 764 ADDED 1<br>OR MORE NEW MEMBERS | GENDER DISTRIBUTION                 |                 |  |
|-------------------|-------|-------------------------------------------------|-------------------------------------|-----------------|--|
|                   |       |                                                 | MALE                                | 16,719 (76.95%) |  |
|                   |       |                                                 | FEMALE                              | 5,005 (23.04%)  |  |
| DROPPED MEMBERS   |       |                                                 | NON BINARY                          | 0 (0.00%)       |  |
| DECEASED          | 30    |                                                 | PREFER NOT TO ANSWER                | 2 (0.01%)       |  |
| CLUB CANCELLED    | 258   |                                                 | TOTAL FAMILY UNIT MEMBERS           | 11.268          |  |
| OTHER             | 1,218 | CLICK HERE FOR                                  | TO THE TANKET GIVE INCENSE TO       |                 |  |
| TOTAL             | 1,506 | CUMULATIVE MEMBERSHIP DATA                      | FAMILY MEMBERS PAYING HALF DUES 7,9 |                 |  |

## GMT Constitutional Area 6, Group C

REPORT DOES NOT INCLUDE CLUBS IN UNDISTRICTED AREAS.

| Clubs                 |               |           |               | Members               |                         |                         |                                                    |
|-----------------------|---------------|-----------|---------------|-----------------------|-------------------------|-------------------------|----------------------------------------------------|
| RESULTS FOR 2022-2023 |               |           |               | RESULTS FOR 2022-2023 |                         |                         |                                                    |
| QUARTER               | NEW CLUB GOAL | NEW CLUBS | DROPPED CLUBS | QUARTER MEI           | MBER GROWTH NET<br>GOAL | MEMBER GROWTH<br>ACTUAL | DROPPED MEMBERS<br>ACTUAL (including<br>transfers) |
| JULY/AUG/SEPT         | 117           | 21        | 1             | JULY/AUG/SEPT         | 209                     | 1,043                   | 555                                                |
| OCT/NOV/DEC           | 63            | 18        | 12            | OCT/NOV/DEC           | 173                     | 859                     | 561                                                |
| JAN/FEB/MAR           | 33            | 16        | 1             | JAN/FEB/MAR           | 139                     | 1,503                   | 296                                                |
| APR/MAY/JUNE          | 15            | 7         | 0             | APR/MAY/JUNE          | 53                      | 433                     | 95                                                 |